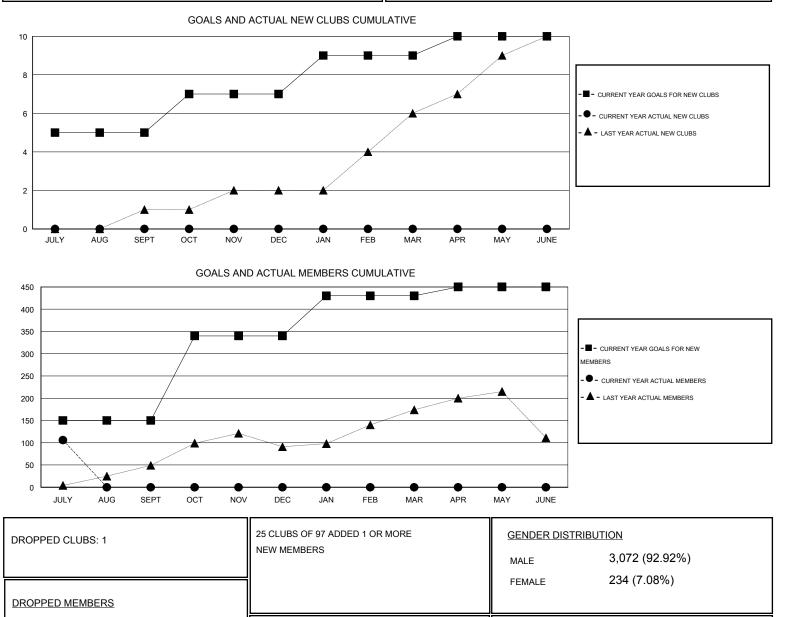

## **ER GURUNATHAN** GMT:

| LOCATION INDI | A |
|---------------|---|
|---------------|---|

| GMT: ER               | GURUNATHAN       |                     | LOCATIO                    | on India                    |               |                    |                                  |                              | GMT CA 6                    |  |
|-----------------------|------------------|---------------------|----------------------------|-----------------------------|---------------|--------------------|----------------------------------|------------------------------|-----------------------------|--|
| Clubs                 |                  |                     |                            |                             | Members       |                    |                                  |                              |                             |  |
| RESULTS FOR 2014-2015 |                  |                     |                            | RESULTS FOR 2014-2015       |               |                    |                                  |                              |                             |  |
| QUARTER               | NEW CLUB<br>GOAL | ACTUAL NEW<br>CLUBS | ACTUAL<br>DROPPED<br>CLUBS | ACTUAL NET<br>GAIN/<br>LOSS | QUARTER       | NEW MEMBER<br>GOAL | ACTUAL TOTAL<br>MEMBERS<br>ADDED | ACTUAL<br>DROPPED<br>MEMBERS | ACTUAL NET<br>GAIN/<br>LOSS |  |
| JULY/AUG/SEP          | г 5              | 0                   | 1                          | -1                          | JULY/AUG/SEPT | 150                | 171                              | 65                           | 106                         |  |
| OCT/NOV/DEC           | 2                | 0                   | 0                          | 0                           | OCT/NOV/DEC   | 190                | 0                                | 0                            | 0                           |  |
| JAN/FEB/MAR           | 2                | 0                   | 0                          | 0                           | JAN/FEB/MAR   | 90                 | 0                                | 0                            | 0                           |  |
| APR/MAY/JUNE          | 1                | 0                   | 0                          | 0                           | APR/MAY/JUNE  | 20                 | 0                                | 0                            | 0                           |  |